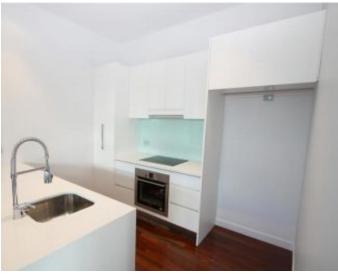

This one bedroom apartment has timber floors and air conditioning in the living area. Modern kitchen with stainless steel appliances. The bedroom has built-in robes. Bathroom and laundry combined. Good size balcony for outdoor entertainment.