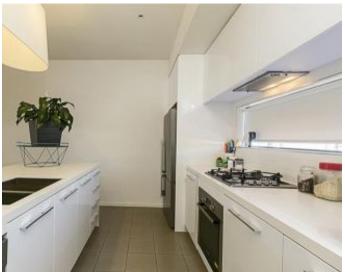

The second story comprises naturally lit quality kitchen with stainless steel Bosch appliances including dishwasher, stone bench tops and island bench opening to large family room and generous wooden deck, perfect for entertaining.