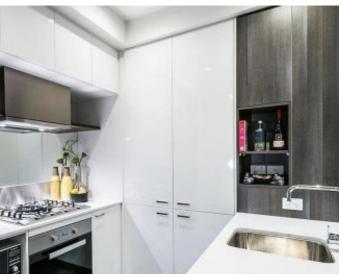

Featuring two generous bedrooms both with built-in-robes or inbuilt storage, two bathrooms with bath.

Comprising open plan living to modern kitchen with striking stainless steel and mirrored splashbacks, European stainless steel appliances including electric oven, oversized gas cooktop, dishwasher, PLUS in-built refrigerator and microwave.