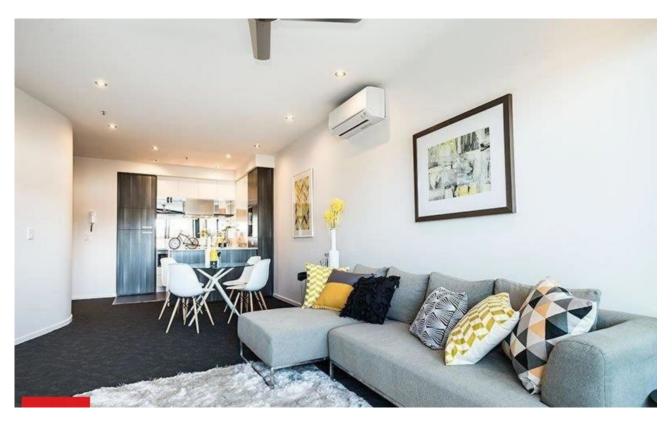

## TWO BEDROOMS TWO BATHROOMS LOCATED AT THE BACK OF THE BLOCK

A inspection will surely impress when you visit jaw dropping architectural designed large two bedroom apartment located in the heart of St Kilda featuring off-street secure car parking.

Featuring two generous bedrooms both with built-in-robes or inbuilt storage, two bathrooms with bath.

Comprising open plan living to modern kitchen with striking stainless steel and mirrored splashbacks, European stainless steel appliances including electric oven, oversized gas cooktop, dishwasher, PLUS in-built refrigerator and microwave.

Features generous private balcony big enough for a table and chairs, reverse cycle air conditioning/heating, ceiling fans, separate European laundry complete

**2**BATH

1 CAR