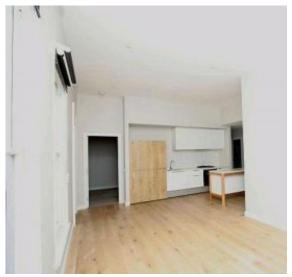

The living/dining area, complete with wide wooden floating floorboards, features floor to ceiling sash windows and access to the private and amazing wrap-around MASSIVE original Victorian verandah which overlooks a secure garden and courtyard below.