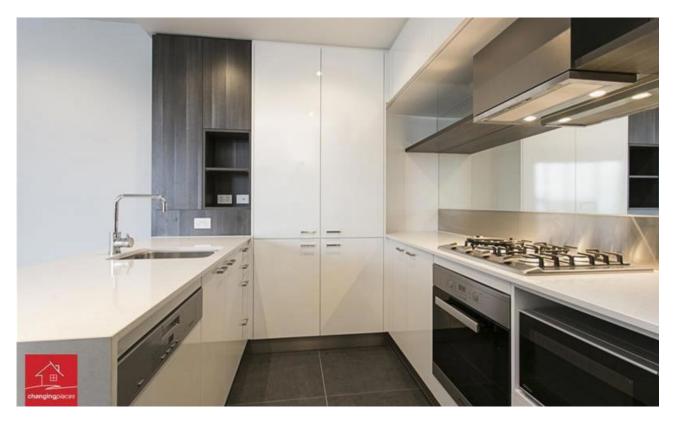

Comprising open plan living to modern kitchen with striking stainless steel and mirrored splashback, European stainless steel appliances including electric oven, oversized gas cooktop, dishwasher, PLUS in-built refrigerator and microwave.