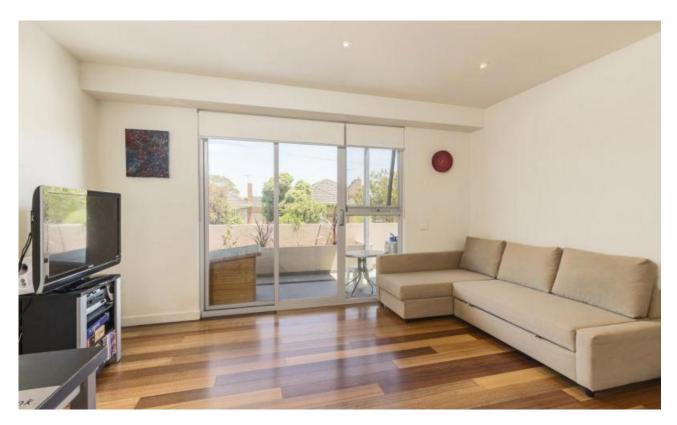

## SPACIOUS TWO BEDROOM APARTMENT IN PRIME

Be the envy of all your friends living in this jaw dropping architectural designed apartment located in a desired position with two bedrooms, private balcony and featuring storage and basement secure car parking. Featuring flexible open plan living to modern kitchen with stainless steel appliances including dishwasher and Caesar stone bench tops, hardwood floating flooring, carpeted bedrooms with built-in-robes plus inbuilt storage, main sparkling white bathroom, reverse cycle air conditioning and heating plus laundry facilities.

Security entrance, lift access, off-street parking and a storage cage complete the package.

All located within a stones throw to Centre Road and Chadstone shopping centres, GSAC, parklands, schools and public transport.