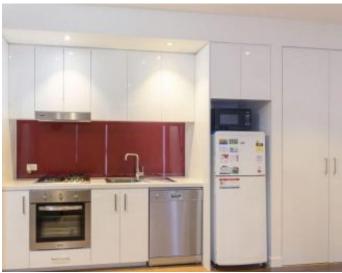

## SPACIOUS TWO BEDROOM APARTMENT IN PRIME

Be the envy of all your friends living in this jaw dropping architectural designed apartment located in a desired position with two bedrooms, private balcony and featuring storage and basement secure car parking. Featuring flexible open plan living to modern kitchen with stainless steel appliances including dishwasher and Caesar stone bench tops, hardwood floating flooring, carpeted bedrooms with built-in-robes plus inbuilt storage, main sparkling white bathroom, reverse cycle air conditioning and heating plus laundry facilities.