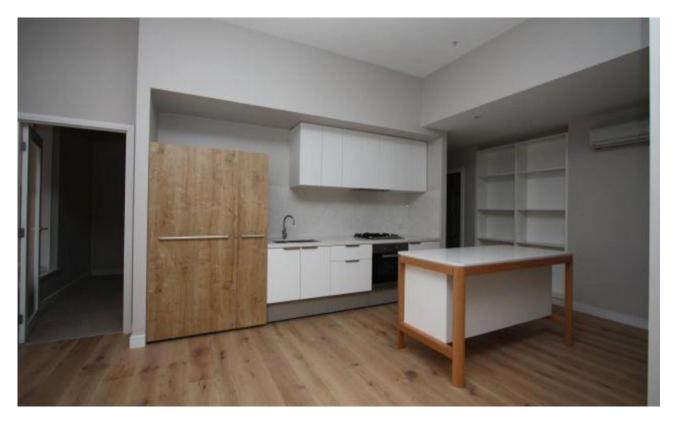

## **GENEROUS GRAND NEW TOWN RESIDENCE**

Located above the street scape on the first floor of the original spacious and ornate Victorian residence this glorious two bedroom plus two bathroom oversized apartment creates the perfect inner city residence. Light and bright throughout with a contemporary designer subtle styling featuring spacious entrance hall complete with storage and shelving opening to spacious kitchen well-equipped with Miele appliances and an abundance of storage including a separate island bench.

The living/dining area, complete with wide wooden floating floorboards, features floor to ceiling sash windows and access to the private and amazing wrap-around MASSIVE original Victorian verandah which overlooks both Burwood Road and the side street.