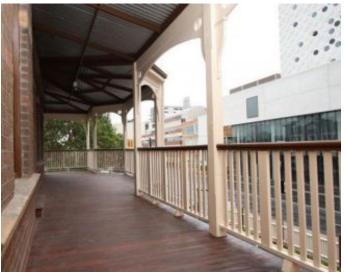

The living/dining area, complete with wide wooden floating floorboards, features floor to ceiling sash windows and access to the private and amazing wrap-around MASSIVE original Victorian verandah which overlooks both Burwood Road and the side street.