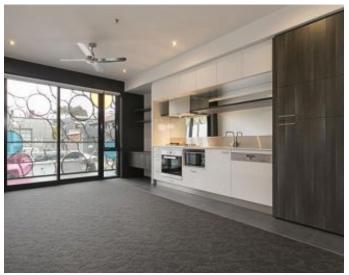

The choice is yours with The Parks stunning interiors featuring generous floorplans with built-in-robes plus inbuilt storage, bathrooms featuring bath or shower.

Comprising open plan living to modern kitchen with striking stainless steel and mirrored splashbacks, European stainless steel appliances including electric oven, oversized gas cooktop, dishwasher, PLUS inbuilt refrigerator and microwave.