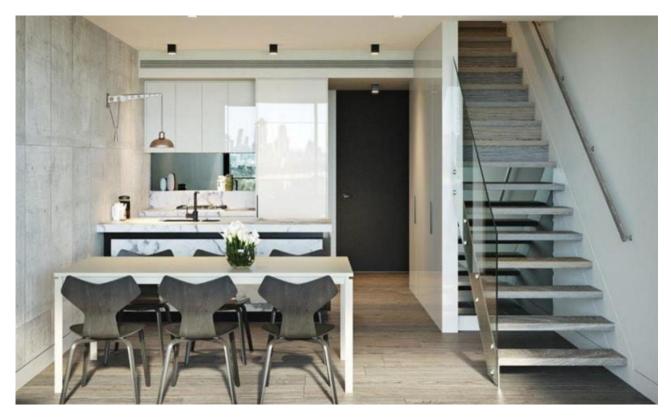

## **LUXURIOUS LOFT HOUSE**

The 'Piece de resistance' - this two bedroom luxurious 2 storey Loft House PENTHOUSE is positioned high above The Adina Hotel in Fitzroy Street St Kilda.

With protected and uninterrupted northern views, bringing The Bay into your living room and master bedroom this extraordinary limited edition residence, skilfully crafted by leading architects Ascui & Co, represent the epitome of iconic Manhattan style living.

Comprising open plan living to modern kitchen with striking Calcutta marble benchtop and mirrored splashbacks, Miele stainless steel appliances including electric oven, oversized gas cooktop, dishwasher, PLUS in-built refrigerator and microwave.