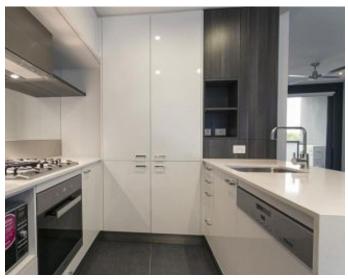

The Parks stunning interior featuring generous floorplan with built-in-robes plus inbuilt storage, bathrooms featuring bath.

Comprising open plan living to modern kitchen with striking stainless steel and mirrored splashbacks, European stainless steel appliances including electric oven, oversized gas cooktop, dishwasher, PLUS inbuilt refrigerator and microwave.