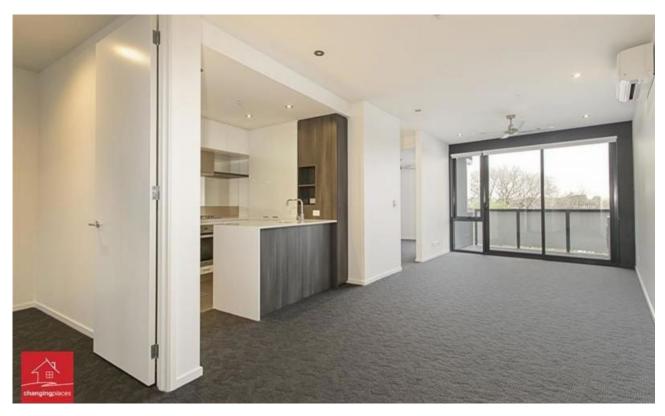

## LUXURY LIVING, A WALK IN THE PARK

INSPECTION IS A MUST OF THIS NEAR-NEW jaw dropping architectural designed two bedroom apartment located in the heart of St Kilda featuring off-street secure car parking and storage cage.

The Parks stunning interior featuring generous floorplan with built-in-robes plus inbuilt storage, bathrooms featuring bath.

Comprising open plan living to modern kitchen with striking stainless steel and mirrored splashbacks, European stainless steel appliances including electric oven, oversized gas cooktop, dishwasher, PLUS inbuilt refrigerator and microwave.

Features generous private balcony big enough for a table and chairs, reverse cycle air conditioning/heating, ceiling fans, separate European laundry with your own private washing machine and dryer included, double glazing on doors and windows.