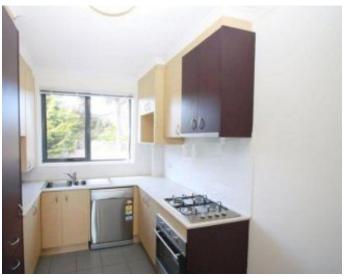

## \*\* ENTER VIA 25 NEPEAN HIGHWAY TO INSPECT \*\*

QUIET SIDE OF BLOCK WITH LEAFY OUTLOOK

You can't go wrong living in this fully renovated, most spacious elevated apartment positioned perfectly towards the rear of the block allowing for peace and privacy with excellent security and off street car parking. Comprises entrance hall spacious living room taking full advantage of its northern aspect and opening to your own balcony, kitchen featuring new stainless steel appliances including dishwasher and with room for breakfast table, huge bathroom with bath and shower, laundry facilities and separate toilet, two large bedrooms complete with their own generous built-in-robes featuring shelving, drawers and hanging space.