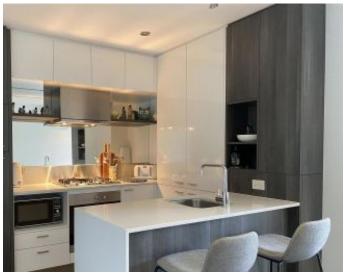

## QUIET STREET

refrigerator and microwave.

Inspection is a must of this architectural designed two bedroom apartment located in the heart of St Kilda with off-street secure car parking but the best aspect is the fabulous residents who call The Park home. Comprising open plan living to modern kitchen with striking stainless steel and mirrored splashback, European stainless steel appliances including electric oven, oversized gas cooktop, dishwasher, PLUS in-built