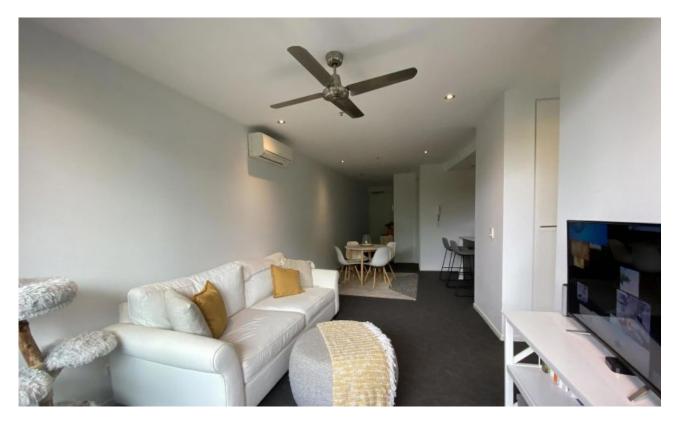

## QUIET STREET

refrigerator and microwave.

Inspection is a must of this architectural designed two bedroom apartment located in the heart of St Kilda with off-street secure car parking but the best aspect is the fabulous residents who call The Park home. Comprising open plan living to modern kitchen with striking stainless steel and mirrored splashback, European stainless steel appliances including electric oven, oversized gas cooktop, dishwasher, PLUS in-built

The Parks stunning interior featuring two generous bedrooms, both with built-in-robes plus inbuilt storage, main bathroom feature bath over shower and good storage.

The generous private balcony, big enough for a table and chairs overlooks The Parks private communal balcony, reverse cycle air conditioning/heating, ceiling fans, separate European laundry PLUS in-built washing machine and dryer, double