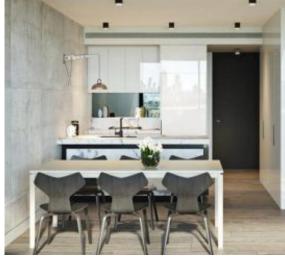

Comprising open plan living to modern kitchen with striking Calcutta marble benchtop and mirrored splashbacks, Miele stainless steel appliances including electric oven, oversized gas cooktop, dishwasher, PLUS in-built refrigerator and microwave.