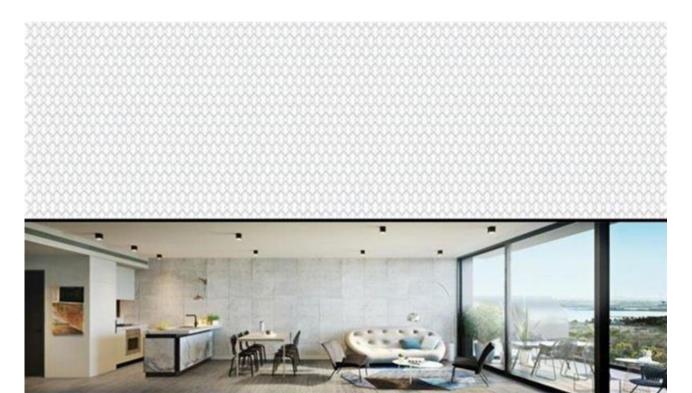

## PLEASE BE PATIENT IF YOUR AGENT IS A FEW MINUTES LATE FROM WRESTLING THE FESTIVE TRAFFIC

The 'Piece de resistance' - this two bedroom luxurious 2 storey Loft House is positioned high above Fitzroy Street St Kilda.

With protected and uninterrupted northern views, bringing The Bay into your living room and master bedroom this extraordinary limited edition residence, skilfully crafted by leading architects Ascui & Co, represent the epitome of iconic Manhattan style living.

Comprising open plan living to modern kitchen with striking Calcutta marble benchtop and mirrored splashbacks, Miele stainless steel appliances including electric oven, oversized gas cooktop, dishwasher, PLUS in-built refrigerator and microwave.