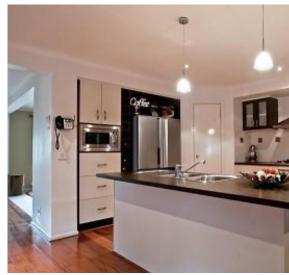

Comprising spacious formal lounge area, large open plan kitchen abundant with storage, large L-shape island bench and stainless steel appliances all overlooking generously sized living and dining areas. Comprising four bedrooms with double built-in-robes, Master complete with ensuite and large walk-in-robe, complete with large theatre room at the rear of home to surely impress the entertainers!