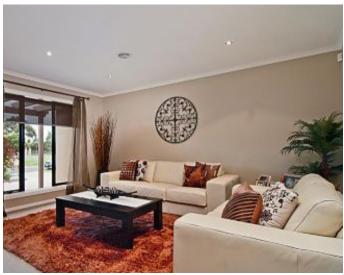

Comprising spacious formal lounge area, large open plan kitchen abundant with storage, large L-shape island bench and stainless steel appliances all overlooking generously sized living and dining areas. Comprising four bedrooms with double built-in-robes, Master complete with ensuite and large walk-in-robe, complete with large theatre room at the rear of home to surely impress the entertainers!