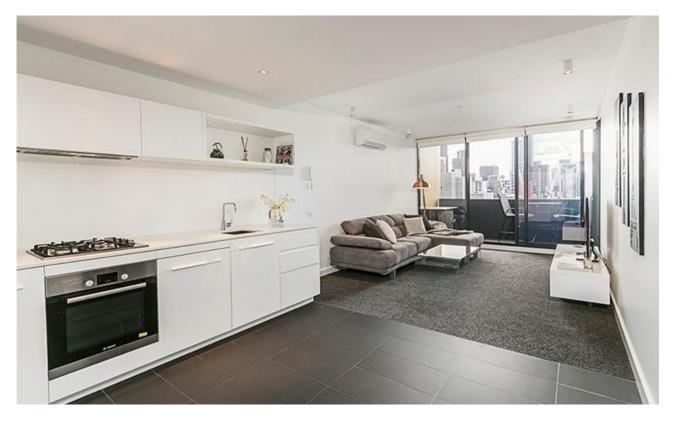

This corner 2 bedroom (each with ensuite) apartment will instantly appeal. Spacious and bathed in natural light throughout and offers breathtaking northern views taking in the City, MCG, Government House and the Shrine.

Comprising security entry to quality kitchen with Bosch appliances and an integrated dishwasher and spacious open plan living opening to generous balcony taking full advantage of the breathtaking views. The main bedroom again offers full spectacular views, walk in robe and ensuite and the second bedroom has built in robes and ensuite as well! Other features include concealed