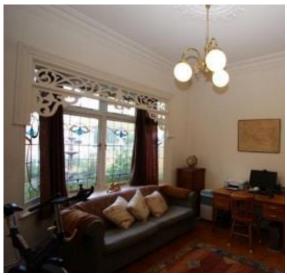

## TASMA, A PLACE TO CALL HOME

Welcome to "Tasma", a spacious 4-bedroom Edwardian home located in the convenient suburb of St Kilda East.

With a rich array of period features including Baltic Pine floorboards and comprises entrance hall, formal sitting room with an ornate fireplace with timber surrounds.

The main bedroom at the front of the property offers built in shelves, a built-in-desk, and its own ornate fireplace.

Seating is also provided in front of the spectacular bay window.

Fireplaces are also a feature of the second and third bedrooms, alongside the space saving built in robes.