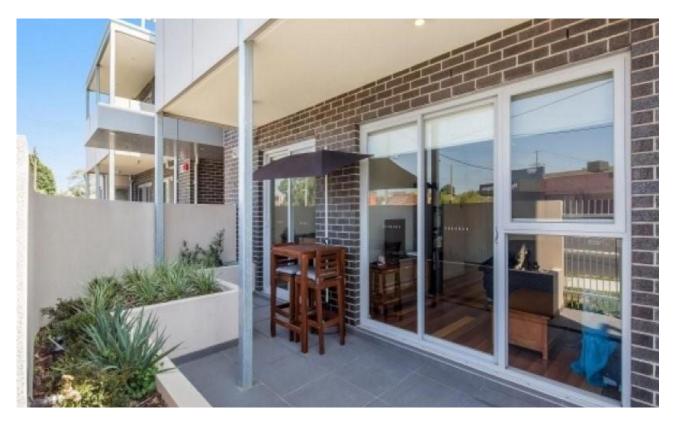

Featuring flexible open plan living to modern kitchen with stainless steel appliances including dishwasher and Caesar stone bench tops, hardwood floating flooring, MASSIVE carpeted bedrooms with built-in-robes plus inbuilt storage, ADDITIONAL STUDY, main sparkling white bathroom, reverse cycle air conditioning and heating plus separate laundry. Security entrance, lift access, off-street parking and a MASSIVE PRIVATE COURTYARD storage cage complete the package.

All located within a stones throw to Centre Road and Chadstone shopping centres,

LEASED Contact: Vanessa Fisher 0409 007 155 Type: Apartment Date Available: 15/04/2021 Bond: \$1868 http://changing=laces.com.au