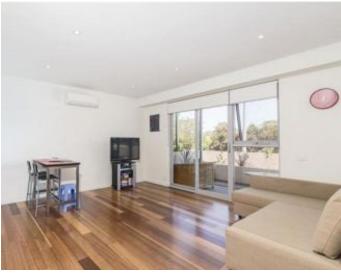

Featuring flexible open plan living to modern kitchen with stainless steel appliances including dishwasher and Caesar stone bench tops, hardwood floating flooring, MASSIVE carpeted bedrooms with built-in-robes plus inbuilt storage, ADDITIONAL STUDY, main sparkling white bathroom, reverse cycle air conditioning and heating plus separate laundry. Security entrance, lift access, off-street parking and a MASSIVE PRIVATE COURTYARD storage cage complete the package.