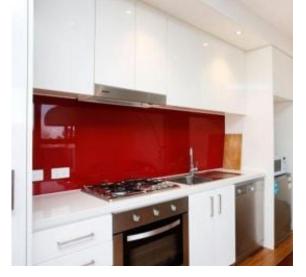

Featuring flexible open plan living to modern kitchen with stainless steel appliances including dishwasher and Caesar stone bench tops, hardwood floating flooring, MASSIVE carpeted bedrooms with built-in-robes plus inbuilt storage, ADDITIONAL STUDY, main sparkling white bathroom, reverse cycle air conditioning and heating plus separate laundry. Security entrance, lift access, off-street parking and a MASSIVE PRIVATE COURTYARD storage cage complete the package.