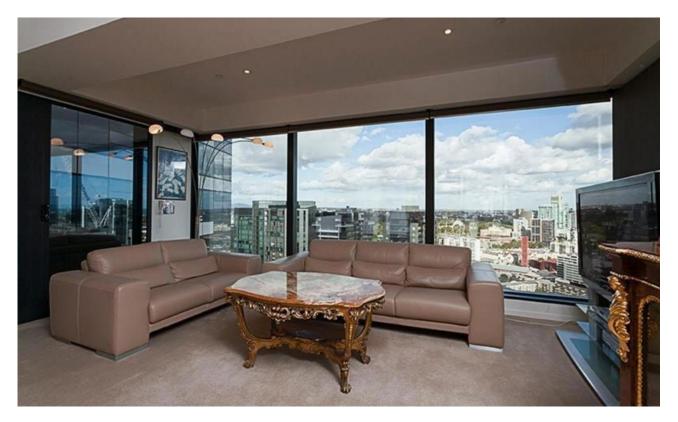

## PENDING APPLICATION

NOTE feel free to watch the attached video, though it is of another unit in the building the floorplan is exactly the same as 3911

You will be over the moon to call this magnificent 3 bedroom, 2 bathroom corner apartment in the iconic Eureka Tower home. With awe-inspiring views of Melbourne from the 39th floor and brilliantly located close to Southbank Promenade and all Melbourne has to offer you are sure to be impressed.

With full-length windows and luxurious fittings, this ultra-modern residence is a real winner, showing off with an expansive living room with spectacular views from Rod Laver Arena, The Shrine, Albert Park Lake and to the Bay. The sparkling kitchen boasts Gaggenau appliances and black granite benches.

The large master bedroom features a built-in robe, stunning ensuite, and access to the spacious balcony, central main bathroom,

| LEASED                       |              |
|------------------------------|--------------|
| Contact:                     | Tim Taylor   |
|                              | 0433 907 909 |
| Туре:                        | Apartment    |
| Date Available:              | 24/06/2022   |
| Bond:                        | \$3911       |
| http://changingplaces.com.au |              |