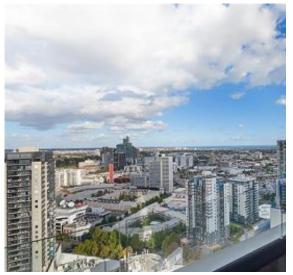

## PENDING APPLICATION

NOTE feel free to watch the attached video, though it is of another unit in the building the floorplan is exactly the same as 3911

You will be over the moon to call this magnificent 3 bedroom, 2 bathroom corner apartment in the iconic Eureka Tower home. With awe-inspiring views of Melbourne from the 39th floor and brilliantly located close to Southbank Promenade and all Melbourne has to offer you are sure to be impressed.

With full-length windows and luxurious fittings, this ultra-modern residence is a real winner, showing off with an expansive living room with spectacular views from Rod Laver Arena, The Shrine, Albert Park Lake and to the Bay. The sparkling kitchen boasts Gaggenau appliances and black granite benches.