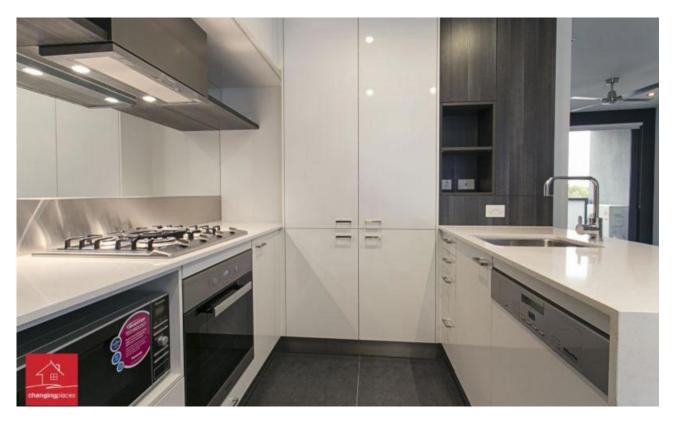

The choice is yours with The Parks stunning interiors featuring generous floorplans with built-in-robes plus inbuilt storage, bathrooms featuring bath or shower

Comprising open plan living to modern kitchen with striking stainless steel and mirrored splashbacks, European stainless steel appliances including electric oven, oversized gas