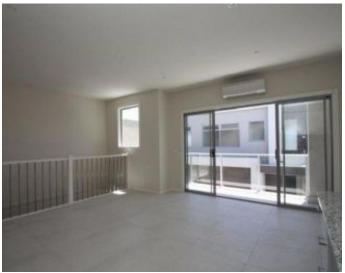

Comprising open plan living into quality kitchen with stainless steel appliances including dishwasher and granite benchtops opening onto a great entertainers terrace large enough for a table and chairs and bbq. Features two double bedrooms each with built in robes and reverse cycle units, two sparkling artic white bathrooms plus additional powder room, separate laundry.