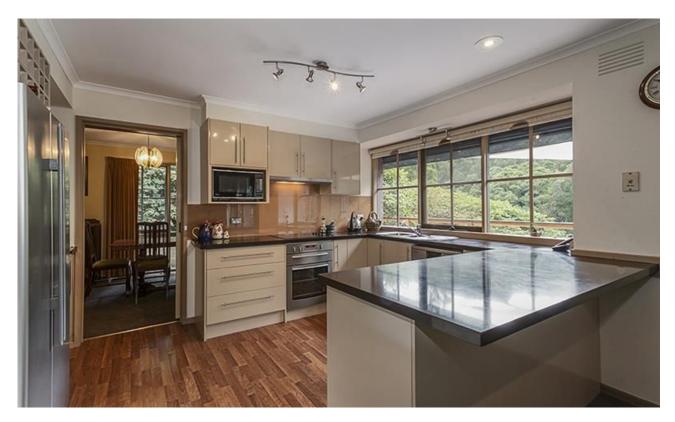

## "WARWICK GARDENS"

Enviable lifestyle and location. OFFERS AROUND \$680,000

This beautifully presented approximately 28 square BV house is ideally sited at the top of the 2.8 acre (approx.) property with commanding views across the Perrins Creek valley. The modern home features a porcelain tiled entry foyer leading to the formal lounge/ dining-room, beautifully appointed state of the art kitchen with s/s appliances, glass splashbacks, walk-in pantry and Caesarstone bench tops. Flowing from the kitchen is the large family/meals area with coonara leading to the master bedroom with two triple BIRs and full en-suite, 3 further bedrooms with BIRs, large main bathroom and great sized laundry