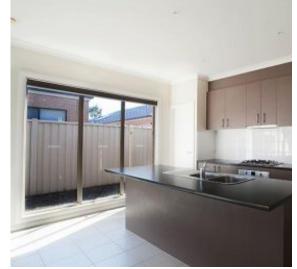

## AFFORDABLE LOW MAINTENANCE LIVING IN PRIME LOCATION

This single story residence, approximately 5 years old, requires just a little tender loving care to bring it back to its vibrant best.

Comprises entry to spacious open plan living and family area opening to covered courtyard ideal for year round entertaining, adjacent quality kitchen with island bench, quality stainless steel appliances and walk in pantry, laundry, master bedroom with walk in robe and ensuite, two further double bedrooms each with built in robes, central main bathroom and separate toilet.