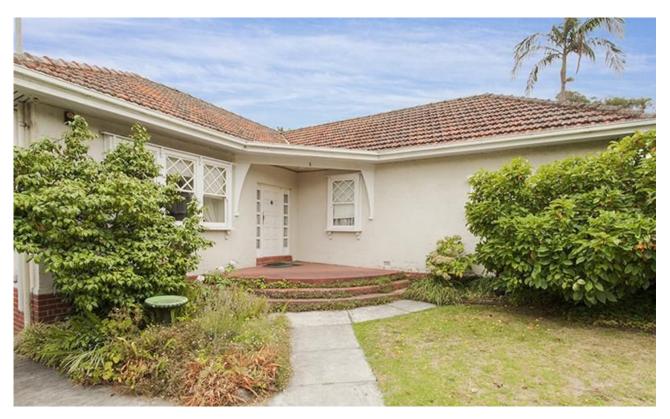

## **RETAIN OR DEVELOP - EITHER WAY YOU WIN**

The opportunities are endless with this prime site - 630 sqm (approx.) This most comfortable brick period family home can be retained for many more happy years or bow out gracefully as this prime piece of land is well suited to new home or unit development (STCA), in this handy position just a short stroll to Fordham Village's Milk Bar cafe, extensive parklands, †sought after' schools, Hartwell train station, Toorak Road and Camberwell Junction.

The existing home has been well maintained over the years and comprises entry hall to lounge (OFP), separate dining, well equipped kitchen and casual meals, three bedrooms, central bathroom, second toilet and laundry. Generous well established garden surrounds including sunny rear yard with ample room for kids and dog.

Features ducted heating and side drive to lock up garage.

ENJOY AS IS OR UNLOCK