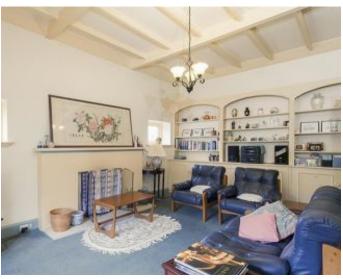

The existing home has been well maintained over the years and comprises entry hall to lounge (OFP), separate dining, well equipped kitchen and casual meals, three bedrooms, central bathroom, second toilet and laundry. Generous well established garden surrounds including sunny rear yard with ample room for kids and dog.