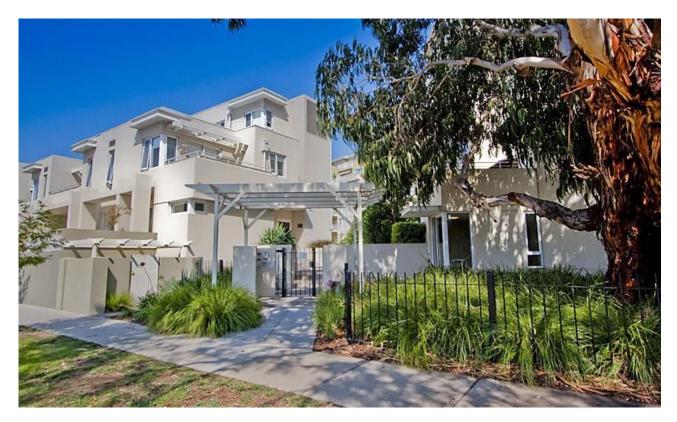

## Port Melbourne, VIC 2/9 Liardet Street

## **Sophisticated Living**

Large 2 bedroom apartment that is well designed, with abundance of natural light, creating a relaxed atmosphere. Open plan living, adjoining a large terrace that overlooks the leafy park lands and is ideal for entertaining. Latest gourmet kitchen has been designed with plenty of storage, stainless steel gas cook top, electric oven and dishwasher .Stone bench tops with glass splash backs, ideal for any chef. Master bedroom has a significant corner window with timber shutters, ensuite and built in robes. Good sized second bedroom also with built in robes. Main bathroom with shower and bath and separate laundry. Includes security entrance and double garage. Ducted heating and cooling. The complex contains a Gymnasium, 2 heated swimming pools and outdoor spa. All within walking distance to Bay street shopping village and beach.