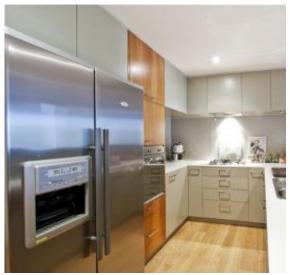

## **Sophisticated Living**

Large 2 bedroom apartment that is well designed, with abundance of natural light, creating a relaxed atmosphere. Open plan living, adjoining a large terrace that overlooks the leafy park lands and is ideal for entertaining. Latest gourmet kitchen has been designed with plenty of storage, stainless steel gas cook top, electric oven and dishwasher .Stone bench tops with glass splash backs, ideal for any chef. Master bedroom has a significant corner window with timber shutters, ensuite and built in robes. Good sized second bedroom also with built in robes. Main bathroom with shower and bath and separate laundry. Includes security entrance and double garage. Ducted heating and cooling. The complex contains a Gymnasium, 2 heated swimming pools and outdoor spa. All within walking distance to Bay street shopping village and beach.