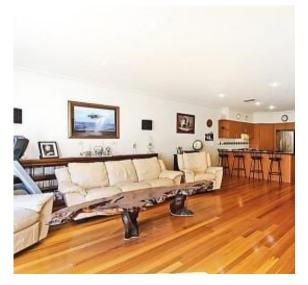

## **WOW WHAT A LOCATION**

You will be amazed when you step into this gorgeous home. Centrally located to shops, transport, Flemington Racecourse and Melbourne Showgrounds and within easy access to City Link. Huge open plan kitchen/ living that is North facing and opens up to alfresco dining, ideal for the entertainer. Well appointed kitchen with granite bench tops, stainless steel appliances, gas cook top, electric oven, dishwasher and large corner pantry.

Features include ducted heating, evaporative cooling, alarm system and polished floorboards throughout.