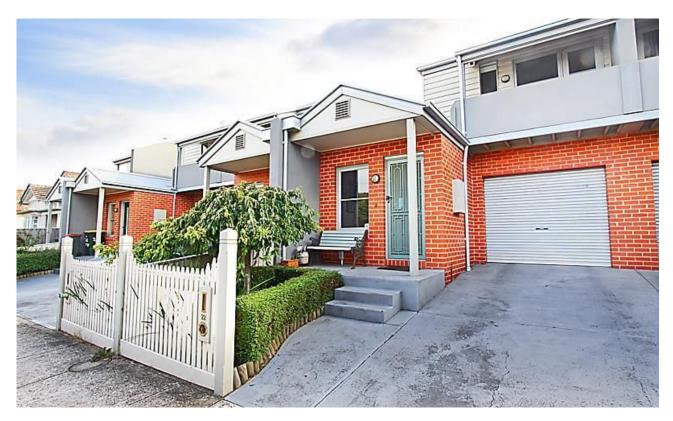

## Flemington, VIC 22 Wisewould Street

## **WOW WHAT A LOCATION**

You will be amazed when you step into this gorgeous home. Centrally located to shops, transport, Flemington Racecourse and Melbourne Showgrounds and within easy access to City Link. Huge open plan kitchen/ living that is North facing and opens up to alfresco dining, ideal for the entertainer. Well appointed kitchen with granite bench tops, stainless steel appliances, gas cook top, electric oven, dishwasher and large corner pantry.