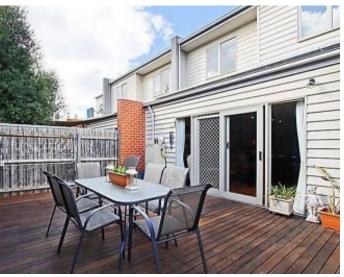

## **WOW WHAT A LOCATION**

You will be amazed when you step into this gorgeous home. Centrally located to shops, transport, Flemington Racecourse and Melbourne Showgrounds and within easy access to City Link. Huge open plan kitchen/ living that is North facing and opens up to alfresco dining, ideal for the entertainer. Well appointed kitchen with granite bench tops, stainless steel appliances, gas cook top, electric oven, dishwasher and large corner pantry.