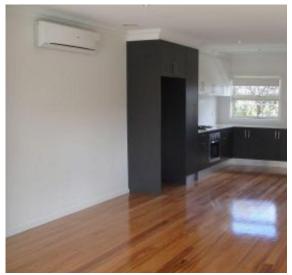

With an abundance of natural light, this home comprises three generous bedrooms each with built in robes, plus a study room, a central main bathroom, two toilets, kitchen with stone bench top, stainless steel appliances and pantry. With extensive open plan living and meals areas plus balcony ideal for entertaining. Features timber staircase, ducted heating, reverse cycle air-conditioner and single auto lock up garage with remote control access.