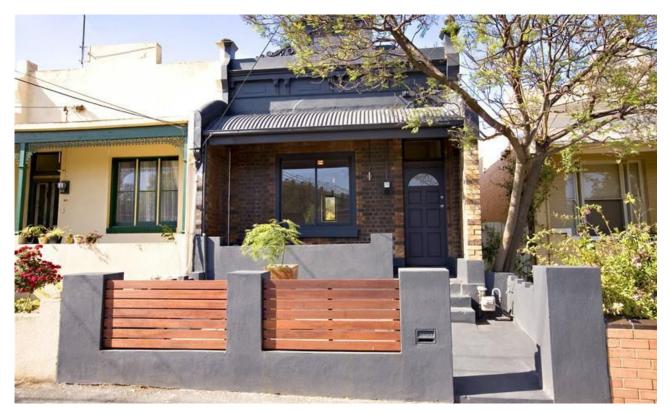

## **Moonee Ponds, VIC** 58 Dean Street

## **Open Plan living and Excellent Car Access**

This outstanding solid brick home superbly positioned just moments from the vibrant Puckle street shopping precinct, and public transport. Harmoniously blends the old with the new and incorporates modern living. Delivers light filled Contemporary style open plan living, designed for the entertainer with bi fold doors opening to the landscape rear garden complete with excellent ROW access. Well appointed Kitchen with stainless steel appliances and dishwasher. Two bedrooms with open fire place tiled bathroom with double shower. Complemented with polished boards throughout.