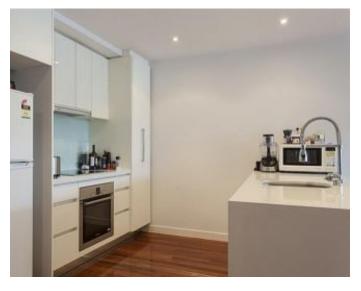

This stunning apartment comprising entrance hall, two double bedrooms each with built in robes and ensuite to master, sparkling main bathroom with laundry facilities, open plan quality kitchen with stainless steel appliances including dishwasher, island bench to spacious living with feature big windows providing an abundance of natural light, and sliding doors to large terrace ideal for Alfresco dining and entertaining. Features include security intercom, alarm, polished timber flooring in living areas, reverse cycle air conditioning, secure basement parking for two cars and storage cage. Position perfect located just footsteps to the beach, a gentle stroll to Mordialloc