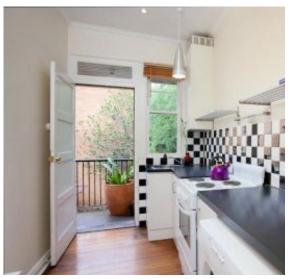

Comprises porch entry to entrance hall, spacious living room with open fireplace and bay window. Big main bedroom, central true to the era bathroom, separate toilet and well equipped kitchen. Sunny communal garden oasis ideal for entertaining.