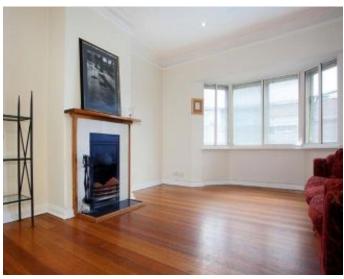

Comprises porch entry to entrance hall, spacious living room with open fireplace and bay window. Big main bedroom, central true to the era bathroom, separate toilet and well equipped kitchen. Sunny communal garden oasis ideal for entertaining.

Also features polished timber flooring, decorative ceiling cornices

**LEASED** 

Vanessa Fisher

0409 007 155

Apartment Type: Date Available: 14/03/2017 Bond: \$1700 http://changingplaces.com.au