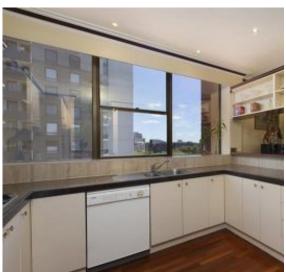

Comprises most spacious open plan living out to generous balcony and stunning views, built in gas fire with tiled surround and timber over mantle for ambiance, dining, well appointed kitchen including European appliances and granite bench tops. The main bedroom has north facing balcony access and is complemented by walk through robes/dressing room and a huge marble spa ensuite with double vanity and double shower. Two further bedrooms also with balcony access and fitted mirrored robes. The main bathroom again is marble and features an additional spa. There is a separate powder room as well as a separate laundry.