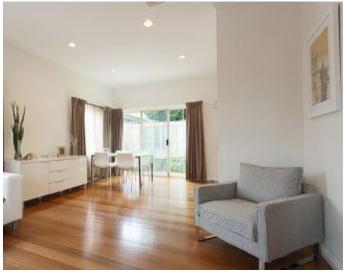

Picket fencing and a bay window greet you on your approach to this attractive home. As you enter the split-level property, a large and spacious open-plan living and dining area welcomes you, with direct access to the low-maintenance backyard. The kitchen is generously proportioned, offering plenty of bench-top space and ample storage.

The cleverly designed layout finds the bedrooms tucked away on the other side of the home, comprising a master bedroom with walk-in robe and two further good-sized bedrooms.

Hardwood floors throughout give this property a sophisticated feel, while ducted