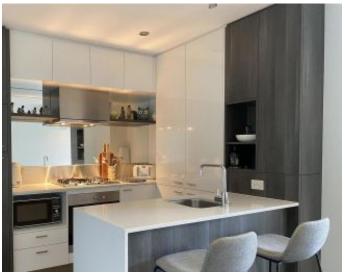

Comprising open plan living to modern kitchen with striking stainless steel and mirrored splashback, European stainless steel appliances including electric oven, oversized gas cooktop, dishwasher, PLUS in-built refrigerator and microwave.