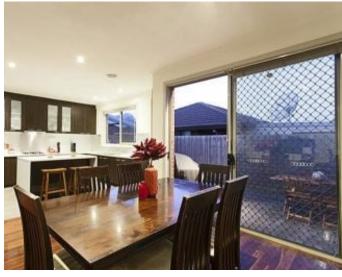

Enter your front door and be greeted by a large, open-plan living area bathed in light thanks to its dual-aspect windows and inset lighting, set off to perfection by gleaming, hardwood floors. Configured to provide a working space, lounge area with sofa and TV, and separate dining area, there is plenty of room for all the family to pursue their own interests while enjoying quality time together. Open to the dining area, the modern