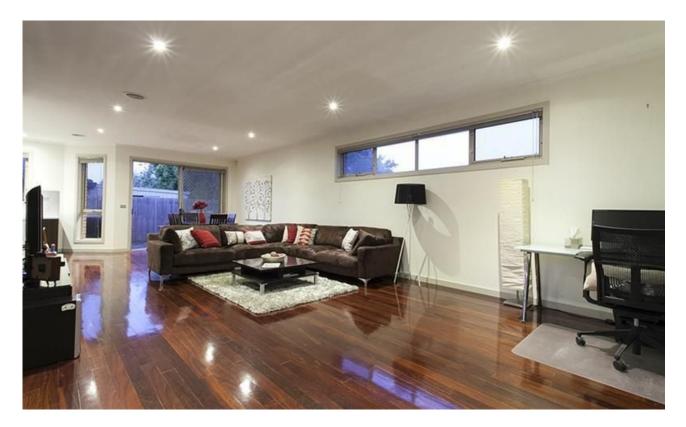

Enter your front door and be greeted by a large, open-plan living area bathed in light thanks to its dual-aspect windows and inset lighting, set off to perfection by gleaming, hardwood floors. Configured to provide a working space, lounge area with sofa and TV, and separate dining area, there is plenty of room for all the family to pursue their own interests while enjoying quality time together. Open to the dining area, the modern