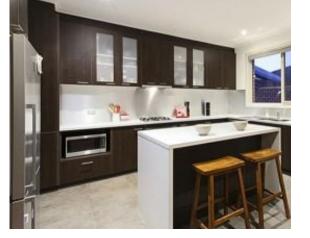

Enter your front door and be greeted by a large, open-plan living area bathed in light thanks to its dual-aspect windows and inset lighting, set off to perfection by gleaming, hardwood floors. Configured to provide a working space, lounge area with sofa and TV, and separate dining area, there is plenty of room for all the family to pursue their own interests while enjoying quality time together. Open to the dining area, the modern