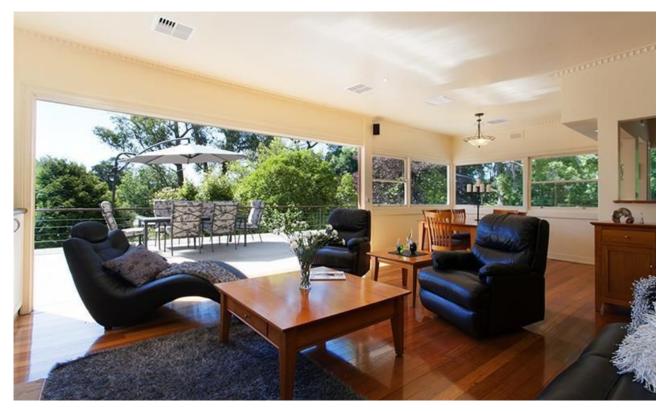

## \*\*\* INSPECT by appointment \*\*\*

Hordern House set on approx 3500 sqm (two titles) sits grandly within beautiful established gardens. This iconic home was built in the late 1940's with elegance and innovation in mind. Beautifully modernised this house features a 14' descending wall between the main lounge/dinning and the outside balcony creating a stunning indoor/outdoor entertaining area with sweeping views. High ceilings and polished floors have been preserved throughout with the upstairs living area boasting a gas log fire, main master bedroom with large ensuite and BIR, two additional bedrooms/study and separate bathroom. Downstairs living is only limited by your imagination. A large living area and additional master bedroom, three additional bedrooms/study with external access ideal for another family or professional office suite. Close to all transport and