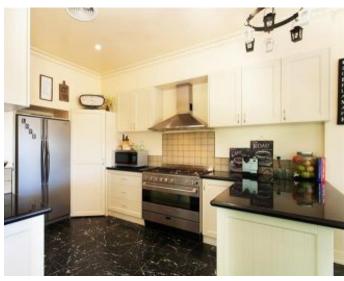

## \*\*\* INSPECT by appointment \*\*\*

Hordern House set on approx 3500 sqm (two titles) sits grandly within beautiful established gardens. This iconic home was built in the late 1940's with elegance and innovation in mind. Beautifully modernised this house features a 14' descending wall between the main lounge/dinning and the outside balcony creating a stunning indoor/outdoor entertaining area with sweeping views. High ceilings and polished floors have been preserved throughout with the upstairs living area boasting a gas log fire, main master bedroom with large ensuite and BIR, two additional bedrooms/study and separate bathroom. Downstairs living is only limited by your imagination. A large living area and additional master bedroom, three additional bedrooms/study with external access ideal for another family or professional office suite. Close to all transport and