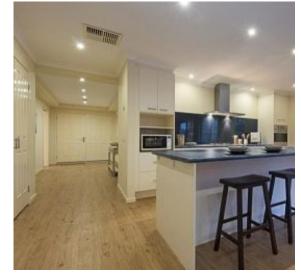

Enter through double doors to the generous sized hallway and be greeted by the attractive contemporary kitchen that really is the heart of this home. With glass splash back, dishwasher and island bench top that serves as a breakfast bar and alternative eating area, this kitchen is the perfect place for the family to gather at any hour of the day. The large, open-plan dining and living area is adjacent and boasts sufficient space in which to integrate a home office if desired. The low-maintenance outdoor area is accessed directly from the living area via a sliding door, and separately via the spacious laundry.