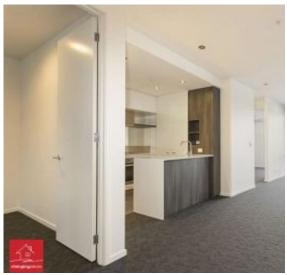

The choice is yours with 'The Park's' stunning interiors featuring generous one or two bedrooms with built-in-robes plus inbuilt storage, bathrooms featuring bath or shower with selected units featuring additional ensuite. Comprising open plan living to modern kitchen with striking stainless steel and mirrored splashbacks, European stainless steel appliances including electric oven, oversized gas cooktop, dishwasher, PLUS inbuilt refrigerator and microwave.