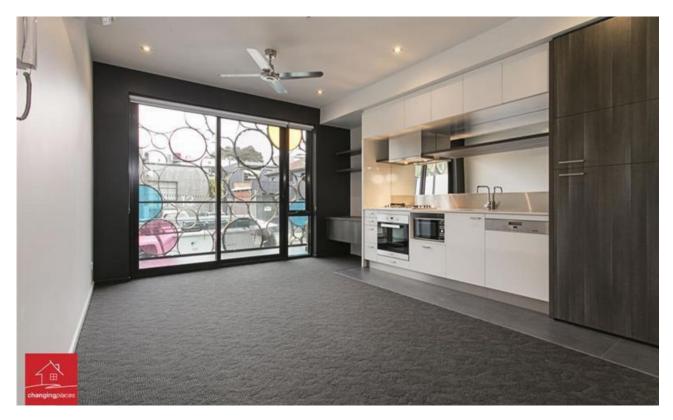

The choice is yours with 'The Park's' stunning interiors featuring generous one or two bedrooms with built-in-robes plus inbuilt storage, bathrooms featuring bath or shower with selected units featuring additional ensuite. Comprising open plan living to modern kitchen with striking stainless steel and mirrored splashbacks, European stainless steel appliances including electric oven, oversized gas cooktop, dishwasher, PLUS inbuilt refrigerator and microwave.