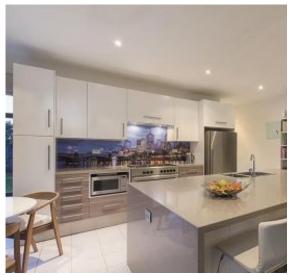

The open-plan living area greets you as you enter your home leading out

The open-plan living area greets you as you enter your home, leading out via sliding doors to the large undercover decking with potential to convert into another living space with the addition of roller blinds. The adjacent meal area is situated by the window, ideal for enjoying the greenery whilst enjoying your culinary creations. This area is open to the kitchen, which has been renovated to cater for your growing family, providing a large waterfall bench top to serve as an additional snack area/breakfast bar, complete with designer glass splash back and two-sided cabinet. Outdoor living is made easy in this attractive