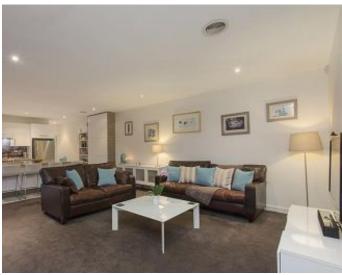

The open-plan living area greets you as you enter your home leading out

The open-plan living area greets you as you enter your home, leading out via sliding doors to the large undercover decking with potential to convert into another living space with the addition of roller blinds. The adjacent meal area is situated by the window, ideal for enjoying the greenery whilst enjoying your culinary creations. This area is open to the kitchen, which has been renovated to cater for your growing family, providing a large waterfall bench top to serve as an additional snack area/breakfast bar, complete with designer glass splash back and two-sided cabinet. Outdoor living is made easy in this attractive