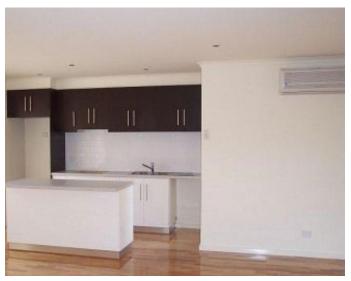

## SPACIOUS TOWNHOUSE WITH LOCK UP GARAGE

Neat as a pin single level townhouse with generous open plan living/dining/kitchen with r/cycle air-conditioning, polished boards and opening to courtyard garden, two carpeted double bedrooms one with generous robes the other with a walk-in robe, enormous central bathroom with European laundry.