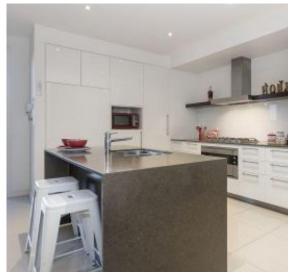

The main entrance leads to a formal lounge with gas fire place, which is complemented by a luxury kitchen equipped with all the latest smeg appliances, walk in pantry and built in fridge. The waterfall stone bench top serves as a casual breakfast bar and alternative dining area. Adjacent to the dining area is an open family room. The addition of a sunroom, which has been fully registered as part of the building warranty, has enhanced the flow of natural light into the home as well as creating an additional space in which to relax, unwind and enjoy the company of family and friends.