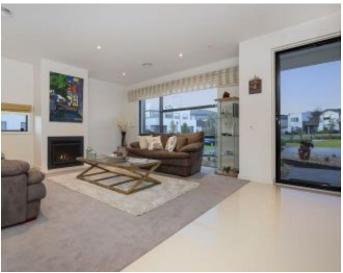

The main entrance leads to a formal lounge with gas fire place, which is complemented by a luxury kitchen equipped with all the latest smeg appliances, walk in pantry and built in fridge. The waterfall stone bench top serves as a casual breakfast bar and alternative dining area. Adjacent to the dining area is an open family room. The addition of a sunroom, which has been fully registered as part of the building warranty, has enhanced the flow of natural light into the home as well as creating an additional space in which to relax, unwind and enjoy the company of family and friends.