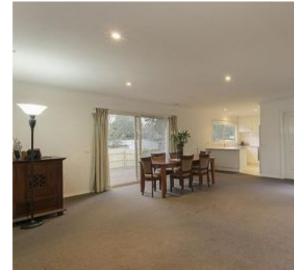

On entry you are greeted by a large living and dining area with sliding door access to the decked outdoor entertainment area. Entertain your guests inside or out with your culinary delights, prepared in the well-equipped kitchen with plenty of cupboard space and dishwasher. The master bedroom boasts WIR and en-suite bathroom and is set to the front of the house, thoughtfully separated from two further double bedrooms each with BIR and shared bathroom and toilet.