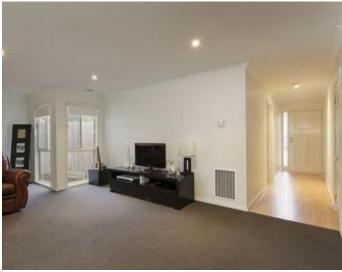

On entry you are greeted by a large living and dining area with sliding door access to the decked outdoor entertainment area. Entertain your guests inside or out with your culinary delights, prepared in the well-equipped kitchen with plenty of cupboard space and dishwasher. The master bedroom boasts WIR and en-suite bathroom and is set to the front of the house, thoughtfully separated from two further double bedrooms each with BIR and shared bathroom and toilet.