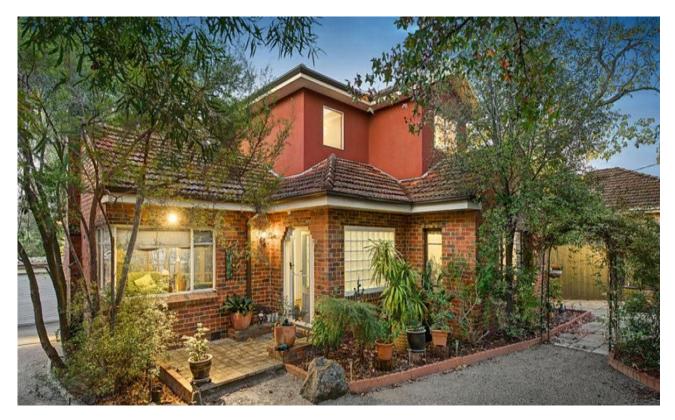

## HOME WITH A CHARMING PERSONALITY IN SMART EXCLUSIVE POSITION

Happy homecoming every day to this sunny 1940's home - elegant, spacious and very low-maintenance. Comprises entry hall to bright north facing living with open fire place, updated stone kitchen with stainless steel appliances and adjacent family dining, all opening to elevated alfresco deck ideal for entertaining. 3 large bedrooms in total including 2 downstairs served by a family bathroom with spa bath and a retreat style main bedroom upstairs providing parental peace and privacy with a study area, walk in robe and ensuite. Concealed laundry, polished timber floors, ducted heating and cooling and secluded garden areas. Also features remote double garaging and is perfectly placed close to Hill n Dale Park, leading schools and Ashburton Village shopping.