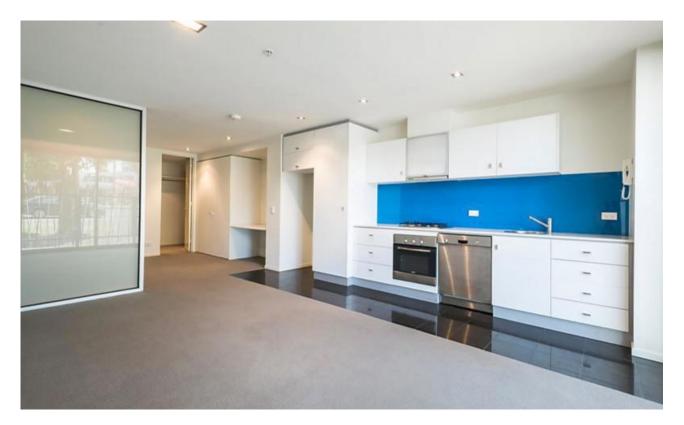

MODERN AND STYLISH IN A FANTASTIC LOCATION

Boasting open plan living/dining opening to front balcony which overlooks the Golf Course, funky kitchen with stainless steel appliances including gas cooking and dishwasher, large bedroom complete with built-in-robes opening to small outdoor courtyard and good sized bathroom with frameless glass walk-in shower recess and european laundry.

Additional features include security entrance, intercom, remote controlled

access to basement car parking. Walk to trendy Ormond Road

LEASED

Contact: Vanessa Fisher

0409 007 155

Type: Apartment
Date Available: 19/07/2020
Bond: \$1521