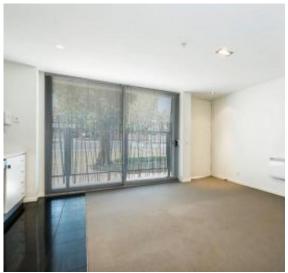

MODERN AND STYLISH IN A FANTASTIC LOCATION

Boasting open plan living/dining opening to front balcony which overlooks the Golf Course, funky kitchen with stainless steel appliances including gas cooking and dishwasher, large bedroom complete with built-in-robes opening to small outdoor courtyard and good sized bathroom with frameless glass walk-in shower recess and european laundry.