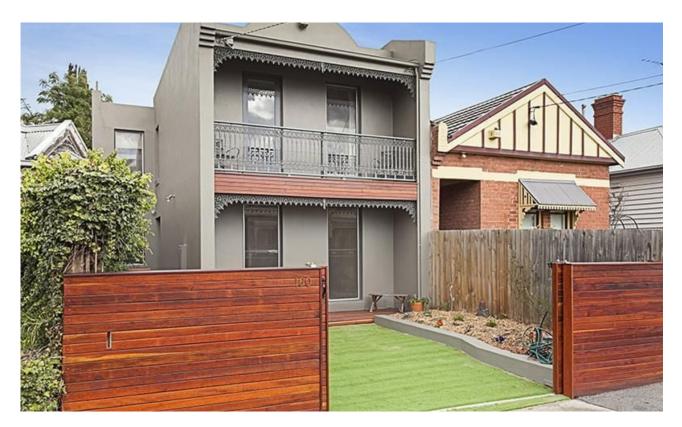

## Clifton Hill, VIC 160 Roseneath Street

VICTORIAN STYLE FAMILY TERRACE IN PRIME PARKLAND POSITION

Perfectly placed close to Village cafes, Dight's Falls, parkland, schools and transport this two storey freestanding Victorian style terrace with 4 bedrooms plus study will instantly appeal!

In sound, comfortable condition and offering scope for further enhancement with spacious light filled accommodation comprising entry hall to large formal lounge, bathroom and laundry, open plan kitchen to huge dining/living all opening to very private courtyard garden. Upstairs to huge main bedroom with full length laced balcony and built in robes, three further double bedrooms all with built in robes, open study and stylish second bathroom.

Features include ducted heating, internal light well providing light to all areas, double auto garage with excellent rear access plus car space at the front of this home.

SOLD

 
 Contact:
 Cameron Fisher 0418 313 031