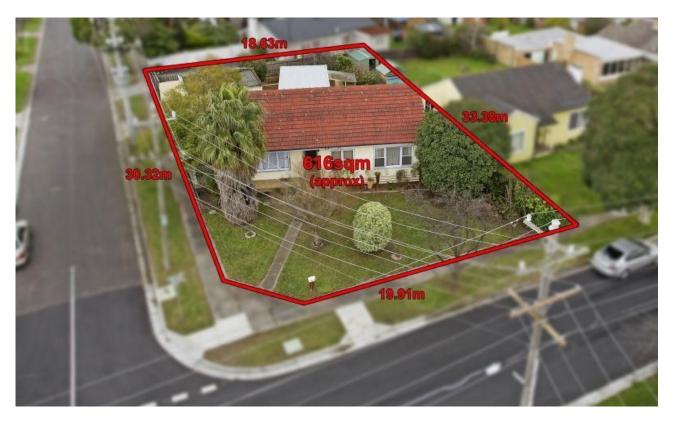

 
 SOLD

 Contact:
 Cameron Fisher 0418 313 031

 Type:
 House

 Sold Date:
 06/09/2014

 Land:
 616m2

 http://changingplaces.com.au