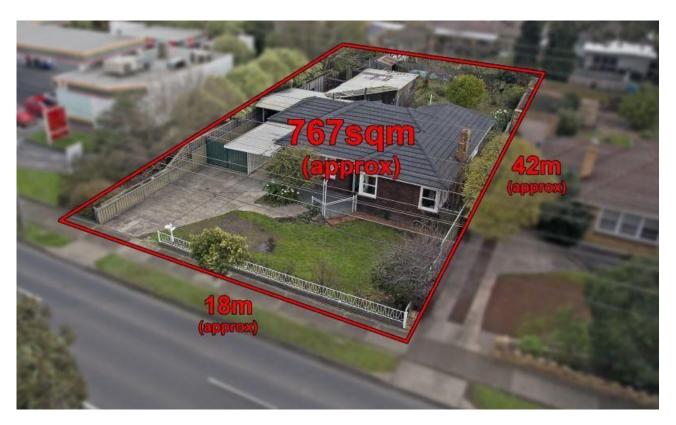

## **Exciting development opportunity!**

767 sqm allotment with potential for medium-density townhouse development.

Attention builders, investors and developers! This is an exciting opportunity to purchase an existing property on a generously sized plot for redevelopment (STCA). Ideally situated next to 7 Eleven this is the perfect location to maximize your investment.

The existing property is perfect for renting while your development application is underway, boasting three generous bedrooms each with BIR, a spacious lounge and formal dining area, and a huge kitchen and rumpus. With a huge, 18.3m frontage it has potential for a multi-unit townhouse development to maximize the space available on the huge, 767 sqm block of land. This could