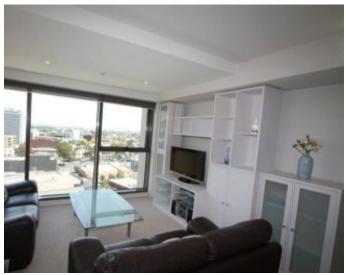

## South Melbourne, VIC 1202/2 Albert Road

1 BED 1 BATH

Sensational city edge lifestyle with stunning views

**SOLD** 

Take in the spectacular views to the bay from this unforgettable one bedroom plus study 12th floor apartment located in "The Hallmark" on Melbourne's finest boulevard (corner of St Kilda Road and Albert Road). Abundant light enters through the full-length windows with open plan living and dining, contemporary kitchen with Miele stainless steel appliances and dishwasher, separate dining or study and a fantastic balcony to sit and enjoy the view and sunsets. The double bedroom with built-in robe features an ensuite/central bathroom with a Euro laundry. Also features reverse cycle air-conditioning/heating. 'The Hallmark' lifestyle includes a concierge, video security/intercom, car park, storage cage, heated outdoor swimming pool, gym, sauna and steam room. Only minutes to the CBD and a tram stop literally at your door and the botanical gardens are just across the road.