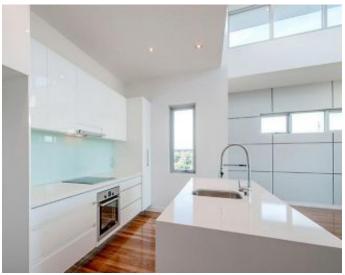

Be the first to live in this stunning apartment comprising entrance hall, two double bedrooms each with built in robes and ensuite to master, sparkling main bathroom with laundry facilities, open plan quality kitchen with stainless steel appliances including dishwasher, island bench to spacious living with feature high ceilings and big windows providing an abundance of natural light, and sliding doors to large terrace ideal for Alfresco dining and entertaining. Features include security intercom, alarm, polished timber flooring in living areas, reverse cycle air conditioning, secure basement parking for two cars and storage cage. Position perfect with beach,