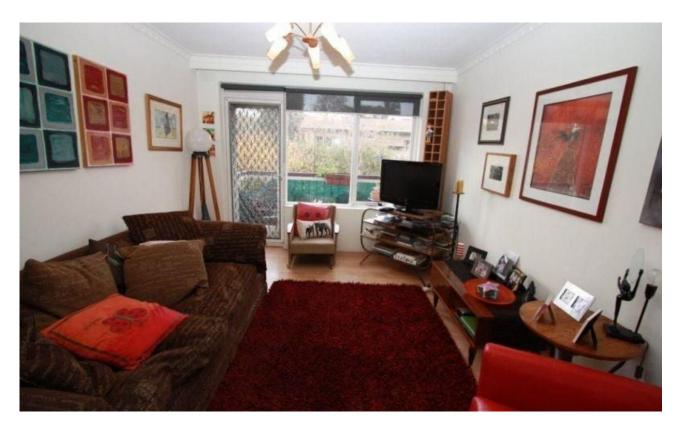

Located on the first floor of this secure boutique block and comprises dual intercom security to entry hall, well equipped kitchen with stainless steel appliances and room for breakfast table and chairs, living room with north-facing aspect ensuring sunlight streams in throughout the day and balcony ideal for alfresco dining, two double bedrooms each with built in robes and smart central bathroom with laundry facilities.