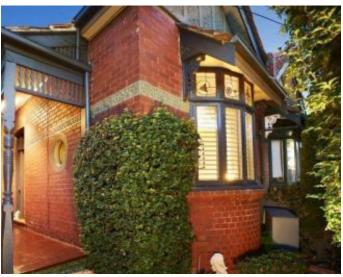

## A CELEBRATION OF EDWARDIAN ARTISTRY

Delightful period detailing and dcor including period fire-places, polished floor boards, gorgeous lead light windows and high ceilings distinguish this welcoming three bedroom solid brick home.