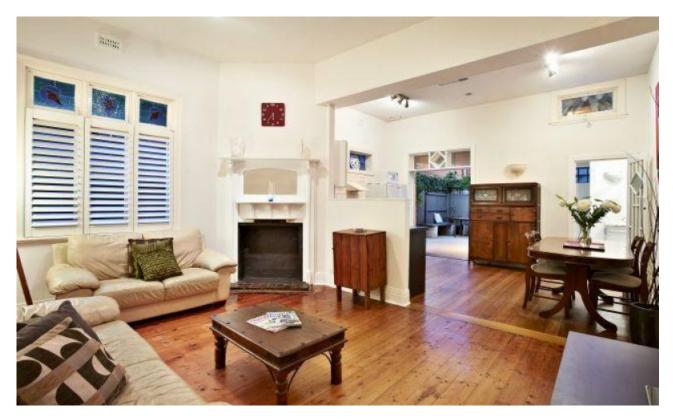

## A CELEBRATION OF EDWARDIAN ARTISTRY

Delightful period detailing and dcor including period fire-places, polished floor boards, gorgeous lead light windows and high ceilings distinguish this welcoming three bedroom solid brick home.

Perfectly placed with all the lifestyle advantages associated with its close proximity to train, tram, bus, schools and Carlisle Street's shops and cafes.

With bright extended spaces comprising veranda entry to hall, three bright and sunny double bedrooms, two with built-in-robes, contemporary bathroom with laundry facilities, spacious living with northern aspect providing lots of natural light and room to relax and updated kitchen/dining area opening to a generous entertainers courtyard and quiet lane at rear. Also features attic storage and central heating