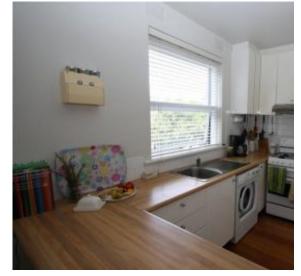

Comprises secure intercom entry, open plan, light-filled living/dining area with North facing aspect, open kitchen with gas oven/cooktop, ample bench space and cupboards, built-in front load washing machine, double bedroom with built-in-robes and central bathroom with shower over bath and vanity.