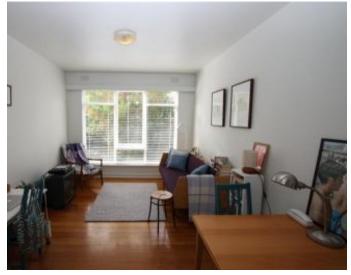

Comprises secure intercom entry, open plan, light-filled living/dining area with North facing aspect, open kitchen with gas oven/cooktop, ample bench space and cupboards, built-in front load washing machine, double bedroom with built-in-robes and central bathroom with shower over bath and vanity.

Features include polished floorboards throughout, large window providing bright leafy outlook, neutral interiors and slimline venetians. YOU'LL WANT TO BE PART OF IT

SOLD Contact:

Type:

Cameron Fisher 0418 313 031 Apartment